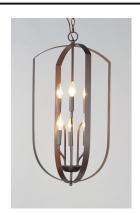

#### PRODUCT DESCRIPTION

Offered in a variety of shapes and sizes, the Provident collection offers a trending style at value engineered pricing. The pivoting metal bands in your choice of Oiled Rubbed Bronze or Satin Nickel are available in sizes that fit many coordinating locations.

#### **FINISHES OPTION**

Black (BK)

Oil Rubbed Bronze (OI)

Satin Nickel (SN)