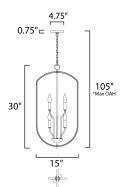

# **MEASUREMENTS**

DIMENSION : 15" L x 15" W x 30" H

MAX OAH : 105" OAH

CANOPY : 4.75" W x 0.75" H x 4.75" L

HANGING WEIGHT : 9.15 lb