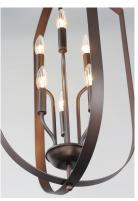

#### PRODUCT DESCRIPTION

Offered in a variety of shapes and sizes, the Provident collection offers a trending style at value engineered pricing. The pivoting metal bands in your choice of Oiled Rubbed Bronze or Satin Nickel are available in sizes that fit many coordinating locations.

### LAMPING

INPUT VOLTAGE : 120V

BULB : 6 x 60W Incandescent E12 Candelabra , 360W Total

BULB INCLUDED : (Not Included)

DIMMABLE : Yes