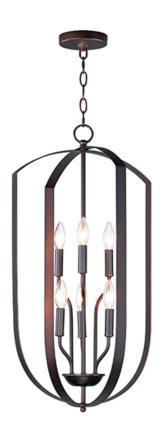

#### PRODUCT DESCRIPTION

Offered in a variety of shapes and sizes, the Provident collection offers a trending style at value engineered pricing. The pivoting metal bands in your choice of Oiled Rubbed Bronze or Satin Nickel are available in sizes that fit many coordinating locations.

### LAMPING

INPUT VOLTAGE : 120V

BULB : 6 x 60W Incandescent E12 Candelabra , 360W Total

BULB INCLUDED : (Not Included)

DIMMABLE : Yes

#### **FINISHES OPTION**

Black (BK)

Oil Rubbed Bronze (OI)

Satin Nickel (SN)